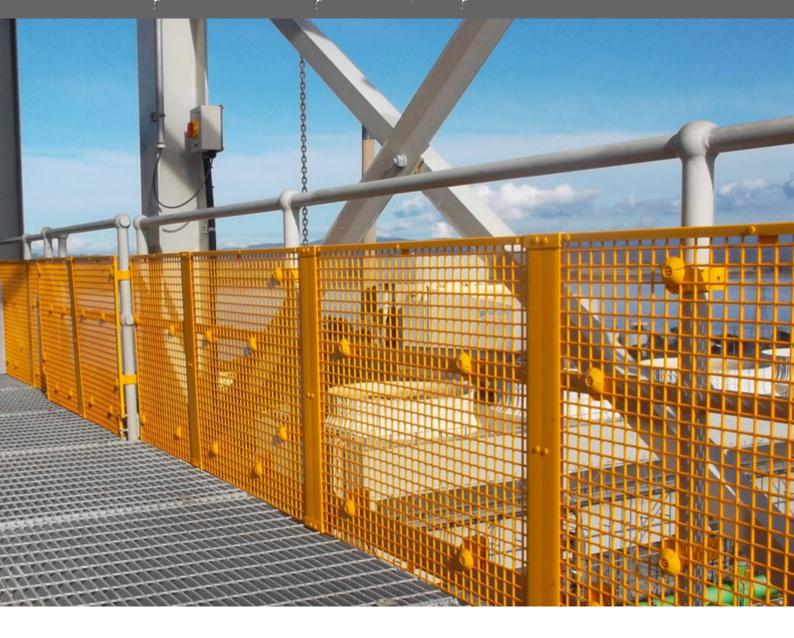

### **BLH Stop Drop™ Safety Barricading System**

BLH Dropped Object Prevention Systems™

BLH STOP DROP SAFETY BARRICADING SYSTEM is an advanced plastic polymer barricading system designed to combat one of the world's most common causes of work place injuries and fatalities; being hit by a falling object.

#### Key Properties of BLH Stop Drop™ Barricading

- √ No hot work permits required
- √ No maintenance required
- √ Fire rated, UV Stabilised & Wind rated
- √ Corrosion & Chemical resistant
- √ Externally tested and certified & Impact rated
- √ Light weight, Reusable and easy to store
- √ Suits permanent or temporary installations
- √ Barricading System fits a variety of sizes and shapes
  of handrail
- ✓ Innovative snap lock and clip on design requires no bolts or additional fasteners
- √ Recyclable polymers used for a greener environment