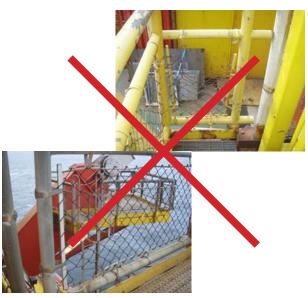

### Adaptable to your workplace

BLH SAFETY SOLUTIONS™ provides dropped object prevention for many types of elevated work spaces.

Accidents happen everywhere, not just on walkways or platforms. The BLH STOP DROP™ SAFETY BARRICADING SYSTEM can protect your workers in many other places. Our solutions are suited for use on scaffolding as well as underneath stairways and on mezzanine flooring.

BLH STOP DROPTM SAFETY BARRICADING SYSTEM can be custom designed to suit your site conditions and has flexible options for allowing access, while still minimising the risk of dropped objects.