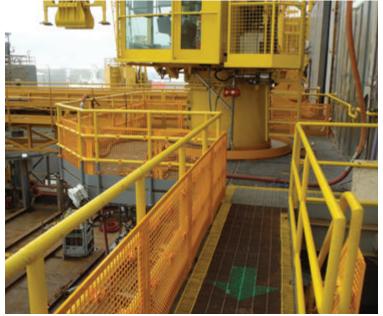

### Adaptable to your workplace

BLH SAFETY SOLUTIONS™ provides dropped object prevention for many types of elevated work spaces.

Accidents happen everywhere, not just on walkways or platforms. The BLH STOP DROP™ SAFETY BARRICADING SYSTEM can protect your workers in many other places. Our solutions are suited for use on scaffolding as well as underneath stairways and on mezzanine flooring.

BLH STOP DROPTM SAFETY BARRICADING SYSTEM can be custom designed to suit your site conditions and has flexible options for allowing access, while still minimising the risk of dropped objects.